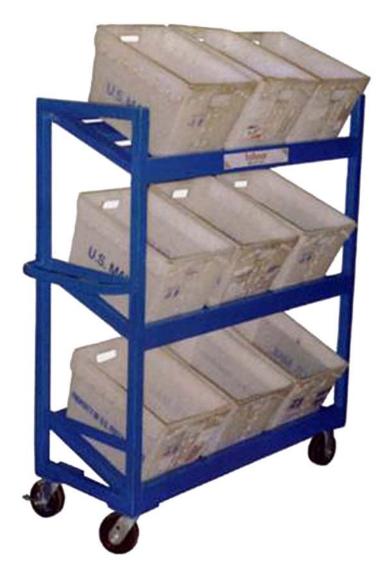

# TUBTRUKER

#### AUTOMATED SOLUTIONS FOR HANDLING & PROCESSING

TubTruker is versatile and can be used for all typical mail room functions. It stages materials that must be moved between operations and efficiently stores mail during inserting, metering, or presorting. Easy to use and durable. Available in your choice of colors.

#### **FEATURES**

- Stores 9 tubs
- ✓ Durable steel construction
- Small footprint— 48" long x 58" high x 20" wide
- Colors—use different colors for different types of mail